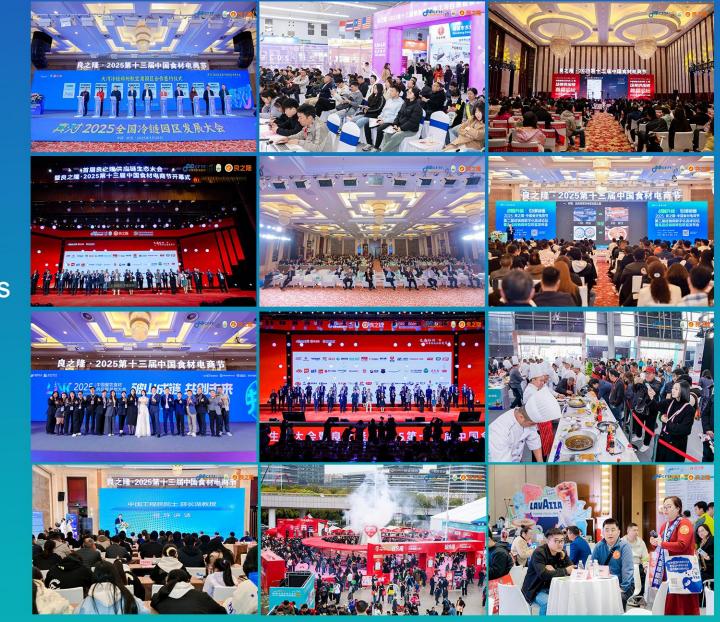

Liang Zhi Long (LZL) · 2025 The 13th China Food Trade Fair & Pre-cooked Food Processing and Packaging Equipment Exhibition was successfully held at Wuhan International Expo Center and Wuhan Living Room · China Cultural Expo Center during March 28-31. One city, two exhibitions, effective delivery. As the wind vane of the food supply chain industry, with the total exhibition area of nearly 300,000 m<sup>2</sup>, 2025 The 13th China Food Trade Fair gathered more than 5,500 food enterprises and hundreds of smart food production equipment enterprises from all over the world, attracted more than 400,000 professional visitors, and held over 120 industry events such as industry forums and competitions, with a significant increase compared to 2024, once again confirming the industry influence of "Top 1 Food Supply Chain Exhibition" in China".

#### **Diversified events, communication and integration**

The period of this Exhibition was extended by one day, and more than 120 industry events were held concurrently, including more than 20 food industry forums and industry summits, 22 category conference activities, more than 40 food festival live broadcasts, more than 30 roadshows of food and machinery exhibitors, 10 cooking competitions, 4 supplier and buyer procurement matchmaking conferences, etc., which built an innovative exchange platform for the industry.

## More than 120 industry events

- 7 cooking competitions
- 8 high-end industry conferences
- 2 food research activities

More than **30** roadshows by food and machinery manufacturers

More than **40** live streaming by China Food Trade Fair

22 category festival events

More than **20** food industry forums and summits

4 matchmaking conferences for supplier and buyer

惠州顺兴食品有限公司

济南高贝食品有限公司 展位号:A2-A19

宗达 天津市宽达水产食品有限公司 展位号:B1-K09

展位号:A5A6-H01

莆田市易太食品贸易有限公司 展位号:B3-A19