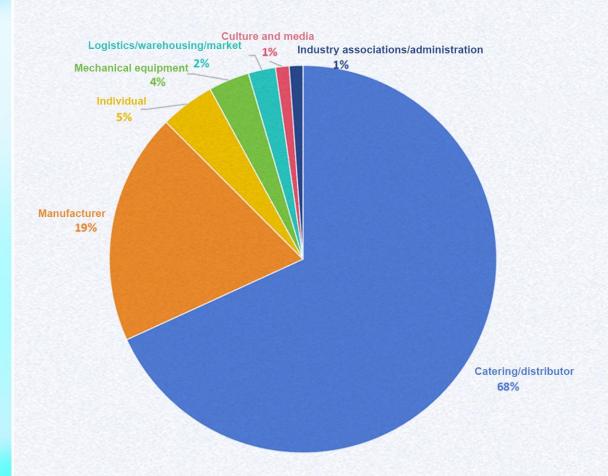

#### **Exhibit Categories Ratio of the Food Trade Fair and Equipment Exhibition**

Compared with the same period in 2024, the top three items in 2025 were still meat and poultry and their preparations, aquatic products and aquatic preparations, and pre-cooked/prepared products. It was worth mentioning that the ratio of agricultural and sideline products and hotel supplies this year increased by 3% compared with 2024. Meat and poultry and their preparations