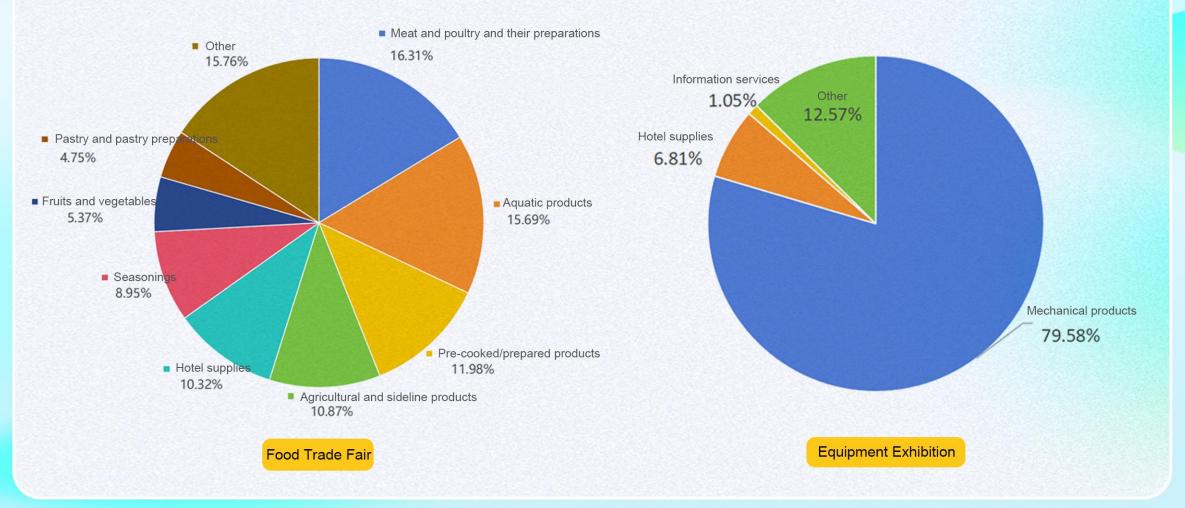

#### **Exhibit Categories Ratio of the Food Trade Fair and Equipment Exhibition**

Compared with the same period in 2024, the top three items in 2025 were still meat and poultry and their preparations, aquatic products and aquatic preparations, and pre-cooked/prepared products. It was worth mentioning that the ratio of agricultural and sideline products and hotel supplies this year increased by 3% compared with 2024. Meat and poultry and their preparations