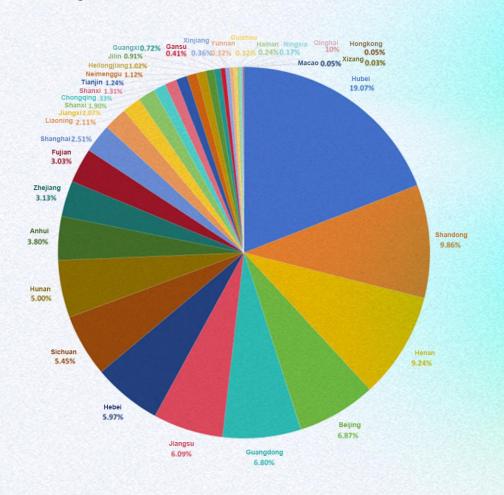

#### Proportion of Exhibitors from Various Regions of Liang Zhi Long (LZL) · 2025 The 13th China Food Trade Fair

·Shandong and Guangdong continued to rank first and second, and the proportion of Henan enterprises ranked Top 3 for the first time. The proportion of Hubei exhibitors was not much different from that in 2024. Exhibitors from Sichuan, Jiangsu and Fujian still maintained a high enthusiasm for the Exhibition.

#### Region Classification of Visitors to Food Trade Fair