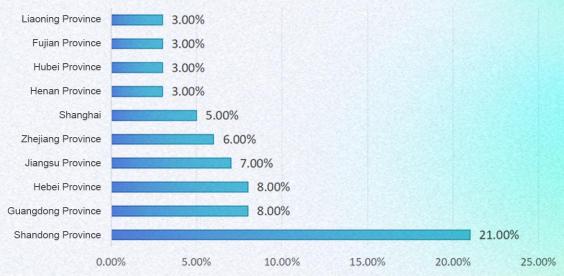

•Proportion of Shandong Province in the Equipment Exhibition dropped from 32.5% in 2024 to 21% this year. The proportion of exhibitors from Guangdong, Hebei, Jiangsu etc. was not much different from that in 2024. The enthusiasm of northern provinces to participate in the Equipment Exhibition increased significantly this year.