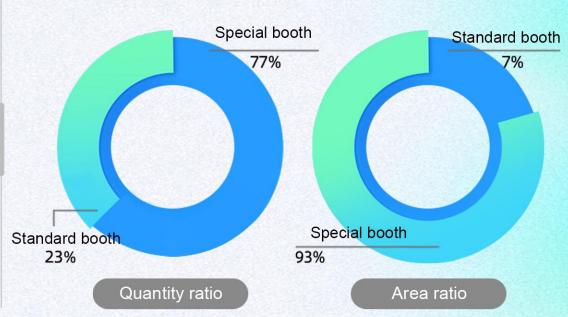

### **Exhibitor scale**

·Liang Zhi Long (LZL) China Food Trade Fair (hereinafter referred to as Food Trade Fair)

·Pre-cooked Food Processing and Packaging Equipment Exhibition (hereinafter referred to as Equipment Exhibition)

#### **Exhibit Categories Ratio of the Food Trade Fair and Equipment Exhibition**

Compared with the same period in 2024, the top three items in 2025 were still meat and poultry and their preparations, aquatic products and aquatic preparations, and pre-cooked/prepared products. It was worth mentioning that the ratio of agricultural and sideline products and hotel supplies this year increased by 3% compared with 2024. Meat and poultry and their preparations