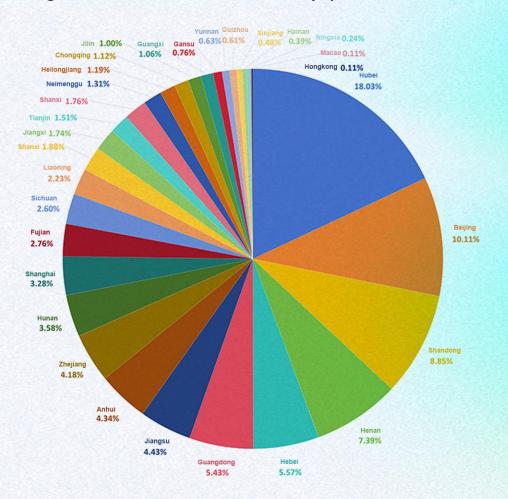

#### Proportion of Exhibitors from Various Regions of Liang Zhi Long (LZL) · 2025 The 13th China Food Trade Fair

·Shandong and Guangdong continued to rank first and second, and the proportion of Henan enterprises ranked Top 3 for the first time. The proportion of Hubei exhibitors was not much different from that in 2024. Exhibitors from Sichuan, Jiangsu and Fujian still maintained a high enthusiasm for the Exhibition.

•Proportion of Shandong Province in the Equipment Exhibition dropped from 32.5% in 2024 to 21% this year. The proportion of exhibitors from Guangdong, Hebei, Jiangsu etc. was not much different from that in 2024. The enthusiasm of northern provinces to participate in the Equipment Exhibition increased significantly this year.