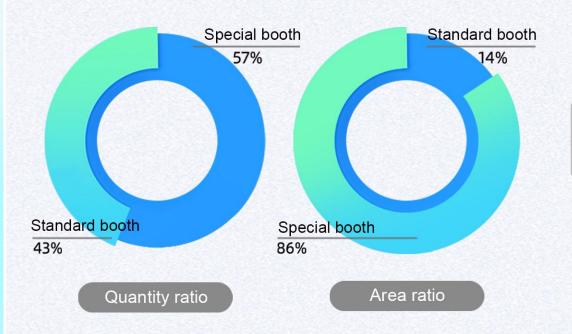

### **Exhibitor scale**

·Liang Zhi Long (LZL) China Food Trade Fair (hereinafter referred to as Food Trade Fair)

·Pre-cooked Food Processing and Packaging Equipment Exhibition (hereinafter referred to as Equipment Exhibition)

#### **Exhibit Categories Ratio of the Food Trade Fair and Equipment Exhibition**

Compared with the same period in 2024, the top three items in 2025 were still meat and poultry and their preparations, aquatic products and aquatic preparations, and pre-cooked/prepared products. It was worth mentioning that the ratio of agricultural and sideline products and hotel supplies this year increased by 3% compared with 2024. Meat and poultry and their preparations