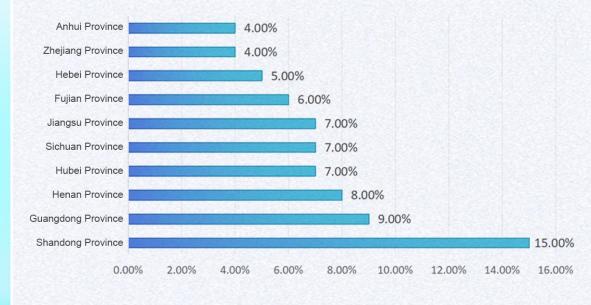

#### Proportion of Exhibitors from Various Regions of Liang Zhi Long (LZL) · 2025 The 13th China Food Trade Fair

·Shandong and Guangdong continued to rank first and second, and the proportion of Henan enterprises ranked Top 3 for the first time. The proportion of Hubei exhibitors was not much different from that in 2024. Exhibitors from Sichuan, Jiangsu and Fujian still maintained a high enthusiasm for the Exhibition.