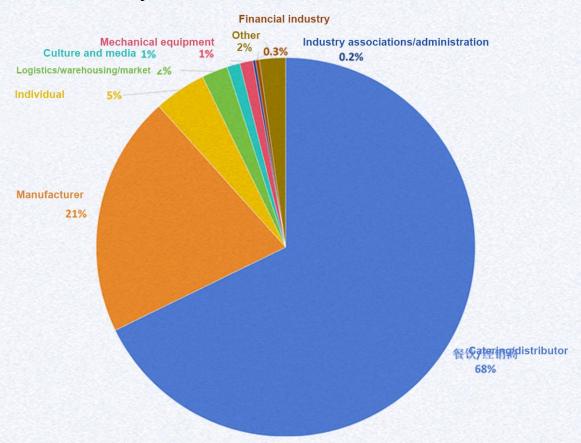

2.5% in 2024 to 21% this year. The proportion of exhibitors from Guangdong, Hebei, Jiangsu etc. was not much different from that in 2024. The enthusiasm of northern provinces to participate in the Equipment Exhibition increased significantly this year.





Food Trade Fair

**Equipment Exhibition** 

# More than 400,000 professional visitors during the entire exhibition period The maximum number of visitors per day is over 140,000 people times

March 28 Wuhan International Expo Center: 137638 Wuhan Living Room: 14462

March 29 Wuhan International Expo Center: 129169 Wuhan Living Room: 17944

March 30 Wuhan International Expo Center: 73751 Wuhan Living Room: 11538

March 31 Wuhan International Expo Center: 19866 Wuhan Living Room: 5720



#### **Classification of Professional Visitors**





#### Region Classification of Visitors to Food Trade Fair



#### **Industry Classification of Visitors to Equipment Exhibition**



#### Region Classification of Visitors to Equipment Exhibition





#### **Yizhao Shicai Mini Program**

Traffic during the exhibition period 3.2 million

uv 59万+

New registered users 190000+

#### Liangshi Al Agent >>>

Powered by DeepSeek: China's first open-source large language model, the newly upgraded Liangshi Al Agent has been officially launched and put into use. During the exhibition, it helped more than 80,000 visitors solve the problem of finding ingredients and exhibitors, with a problem solving rate reaching 99.6%.





#### Intelligent Navigation

During the exhibition, the intelligent navigation service helped professional visitors plan the